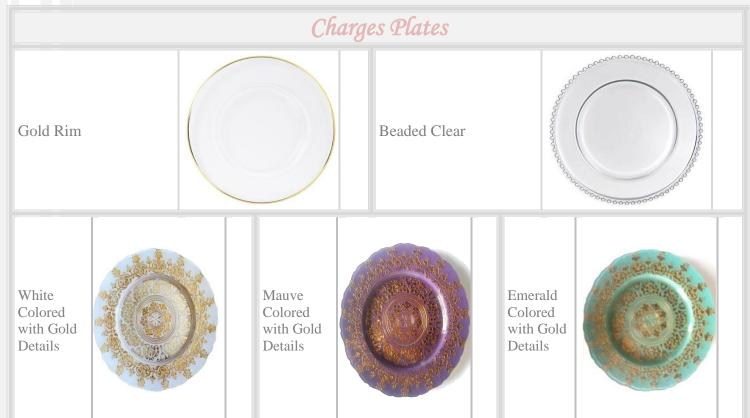

|          |  |  |  |
| Black                  |        |   | White                         |          |  |  |  |



| Tables                      |  |                               |   |  |  |  |
|-----------------------------|--|-------------------------------|---|--|--|--|
| Round                       |  | Rectangle Wooden              | Y |  |  |  |
| Tablecloths                 |  |                               |   |  |  |  |
| Round White                 |  | Round Black                   |   |  |  |  |
| Round Silver                |  | Round Royal Blue              |   |  |  |  |
| Round Bordeaux              |  | Round/ Square<br>Rotten Apple |   |  |  |  |
| Round/ Square<br>Dusty Blue |  | Round/ Square Mocha           |   |  |  |  |



# Choose your Table Setting!







# Choose your Buffet Style!





# Choose your Light Set up!



- \*light set up may apply chargers
- \*\*Images are for reference only; Actual item may look different
- \*\*\*Selection of equipment according availability