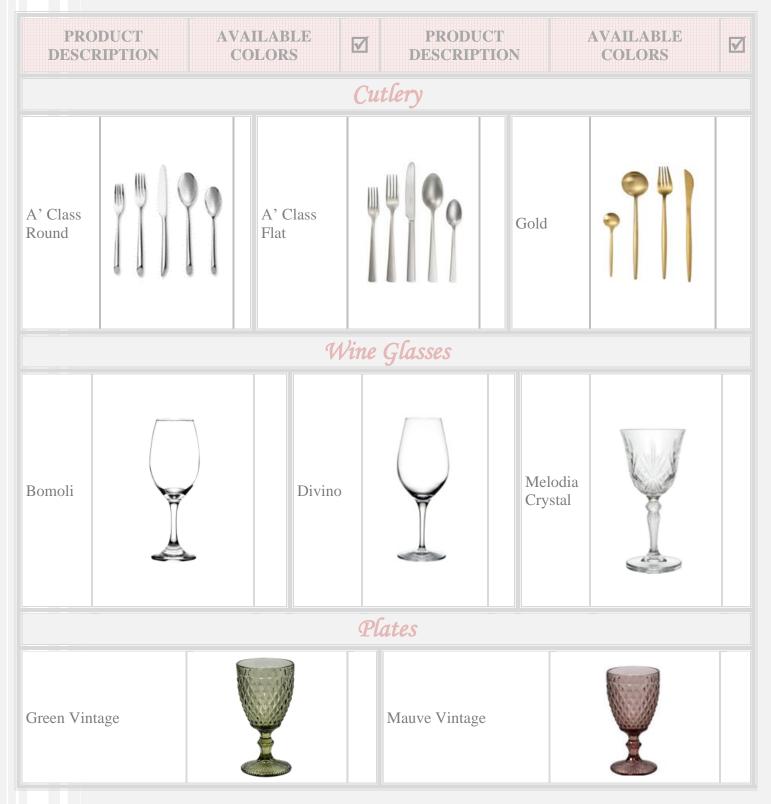

# Choose your Set Up!

| PRODUCT<br>DESCRIPTION | IMAGES | V | PRODUCT<br>DESCRIPTION        | IMAGES 🗹 |  |  |  |
|------------------------|--------|---|-------------------------------|----------|--|--|--|
| Chairs                 |        |   |                               |          |  |  |  |
| Chivary                |        |   | Napoleon Plexi<br>Transparent |          |  |  |  |
|                        |        |   | - Cross Back Wooden           |          |  |  |  |
| Folding Garden         |        |   |                               |          |  |  |  |
| Cushions               |        |   |                               |          |  |  |  |
| Black                  |        |   | White                         |          |  |  |  |

| Tables                      |  |                               |   |  |  |  |
|-----------------------------|--|-------------------------------|---|--|--|--|
| Round                       |  | Rectangle Wooden              | Y |  |  |  |
| Tablecloths                 |  |                               |   |  |  |  |
| Round White                 |  | Round Black                   |   |  |  |  |
| Round Silver                |  | Round Royal Blue              |   |  |  |  |
| Round Bordeaux              |  | Round/ Square<br>Rotten Apple |   |  |  |  |
| Round/ Square<br>Dusty Blue |  | Round/ Square Mocha           |   |  |  |  |