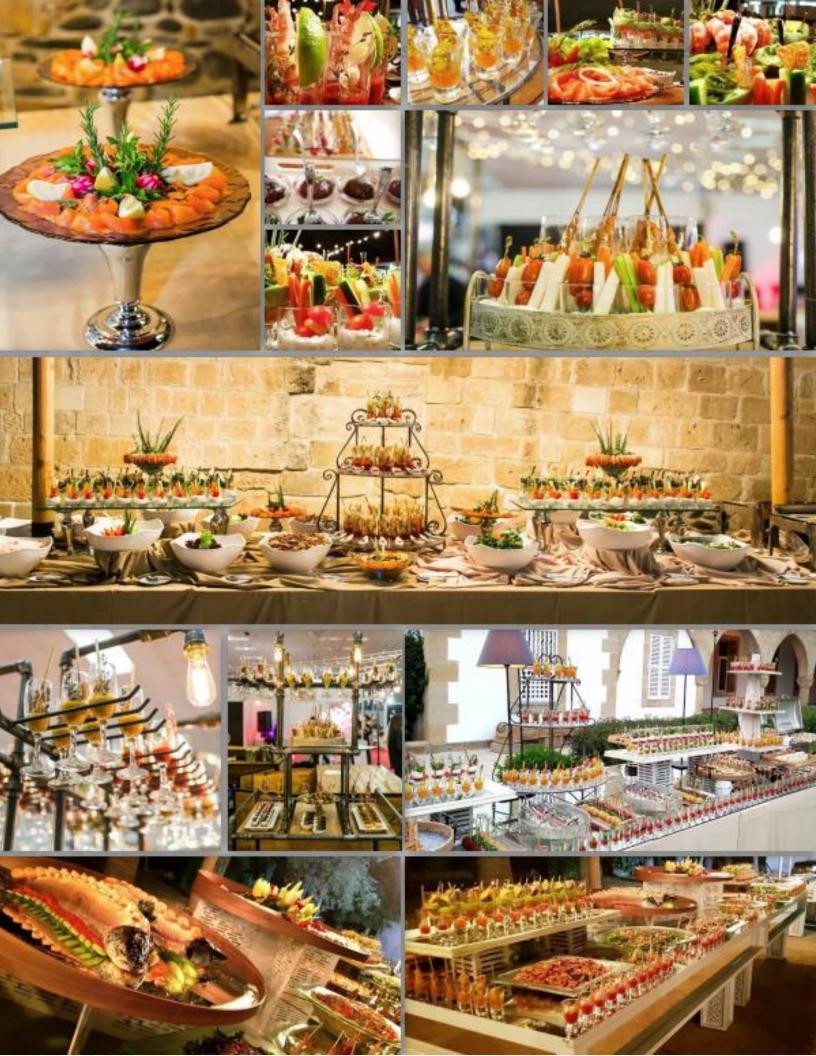

### **Displays-Breads-Starters**

Italian Bruschetta with Homemade Olive Oil Bread

Whole wheat pitta

Multigrain bread

Caribbean Jerk Salmon platter

Mint guacamole and nacho bowl

Lime bloody prawn bowl

Rainbow salad bowl

Gouda cheese

Brie cheese

Chorizo meat

Smoked Turkey

Dried plums

Dried apricot

Cashew nuts

Dried figs

#### **Salads**

Asian Basil Beef and Mango Noodle Salad
Honey Mustard Pretzel Crusted Chicken Salad with Honey Mustard Dressing
Chile Lime Salmon Fajita Salad with Cilantro Lime Vinaigrette
Balsamic Season Fruit Basil Chicken Salad with Crispy Prosciutto
Green salad with prosciutto and cherry tomatoes
Salad with figs, toasted hazelnuts, bacon and cheese
Shrimp and Noodle Salad with Ginger Dressing

#### **Side Dishes**

Grilled vegetables with cream cheese and Bruscettes
Wild Rice
Asian Roasted Carrots and Broccoli
Brussel Sprouts

### Pasta (selection of 3)

Broccoli Chicken Pesto Pasta
Chicken and Bacon Ranch Lasagna
Mushroom Penne with Walnut Pesto
Chicken Fajita Pasta
Roasted Shrimp and Broccoli Fettuccine Alfredo
Cooker Lo Mein Pork Spaghetti
Pan Fried Potato Gnocchi with Warercress Pesto

Tagliatelle with Pesto and Courgettes Creamy Avocado Pasta Lasagna with spinach and feta cheese

#### **Meat & Fish**

Rosemary Red Wine Braised Lamb
Chicken breast cooked with shrimps in white wine creamy sauce
Pork tenderloin with mustard sauce, mushrooms and almond flakes
Beef Steak medium cooked with pepper sauce
Teriyaki Asian Salmon with Sauce, Vegetables and Sesame

### **Carving Stations**

Tender Spring Leg of Lamb Served with Rosemary Jus Carved Virginia Honey Ham Served with warm pineapple sauce

### **Cakes & Fruits**

Tarte with banana and hazelnut praline
Yogurt and mixed Berry Parfait
Two color cream with coffee and chocolate
Fresh fruits
Chocolate pie with chocolate ganache
Panna Cotta with forest fruits
Forest-topped cheesecake
Chocolate with Maltesers
Cream with Coffee Flavored
Red Velvet with vanilla Flavored
Panna Cotta-Pistachio