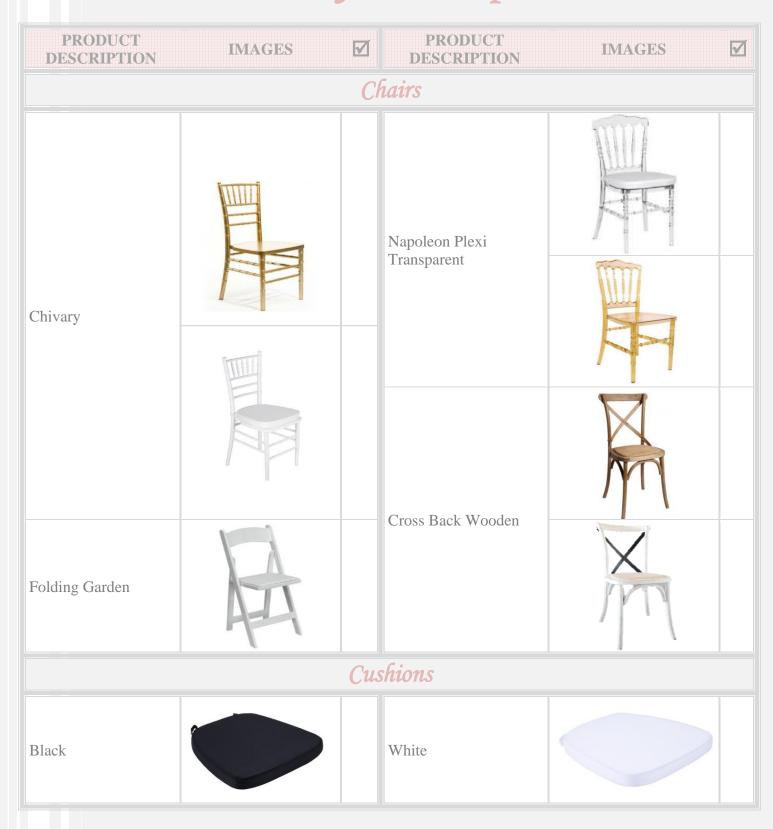

## Equipment Option "A"

- Round tables with white tablecloth
- Buffet and bar stations with tablecloths
  - Stainless steel Silver cutlery
    - White folding chairs
      - White napkins
      - Bomoli Glasses
    - White Plates 27cm

### Equipment Option 'B"

- Handmade Wooden rectangular tables 200cm x75cm or 200cmx150cm
  - Choose your Chair:

White Folding | Gold Napoleon Plexi | White Cross Back | Gold Chivary

- White napkins
- White Plates 27cm
- Bomoli Glasses
- Stainless steel Silver cutlery
- Buffet and bar stations with tablecloths
  - String Lights (if poles exist)
    - Wooden dance floor