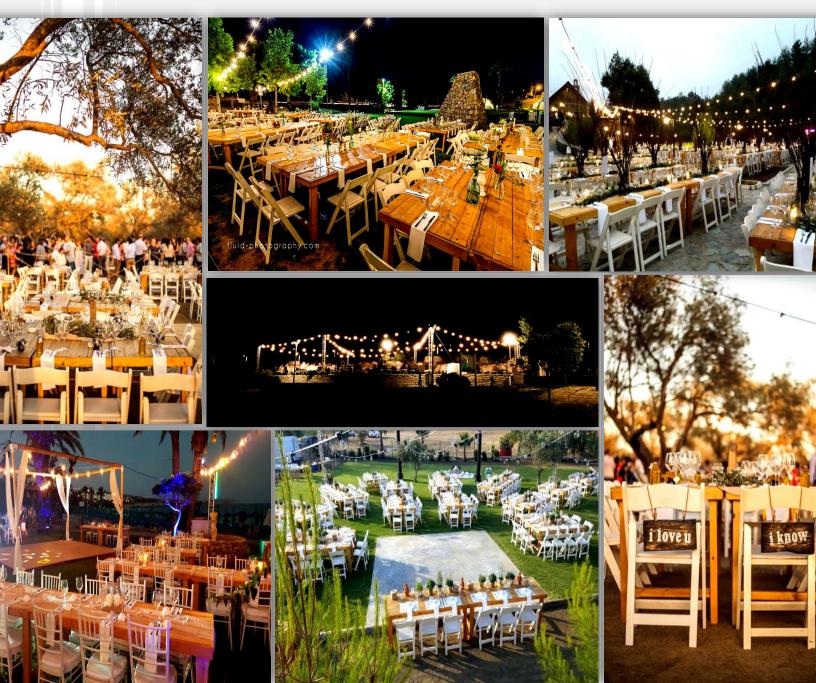

### Equipment Option 'B"

- Handmade Wooden rectangular tables 200cm x75cm or 200cmx150cm
  - Choose your Chair:

White Folding | Gold Napoleon Plexi | White Cross Back | Gold Chivary

- White napkins
- White Plates 27cm
- Bomoli Glasses
- Stainless steel Silver cutlery
- Buffet and bar stations with tablecloths
  - String Lights (if poles exist)
    - Wooden dance floor

## Choose your Light Set up!

\*light set up may apply chargers

\*\*Images are for reference only; Actual item may look different

\*\*\*Selection of equipment according availability