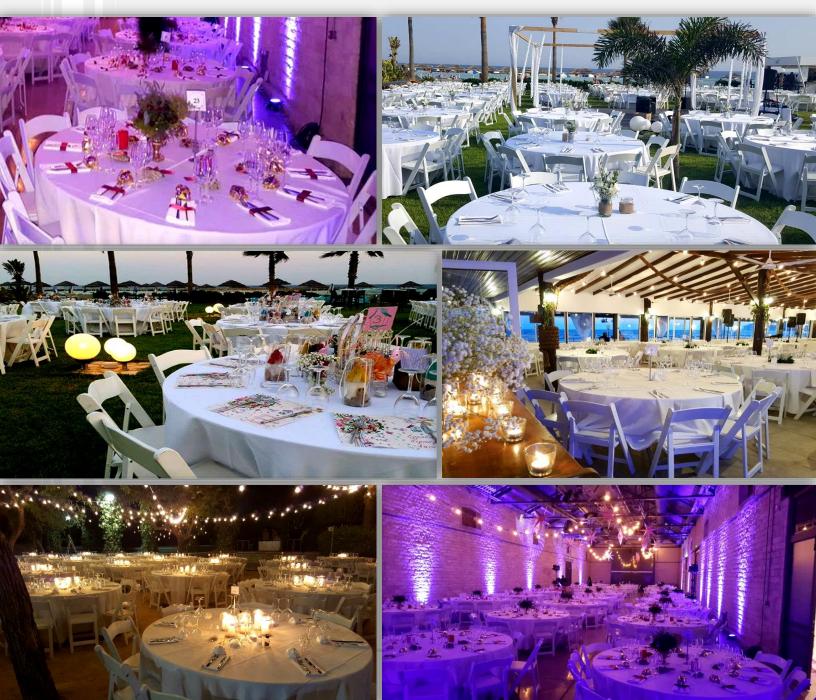

## Equipment Option "A"

- Round tables with white tablecloth
- Buffet and bar stations with tablecloths
  - Stainless steel Silver cutlery
    - White folding chairs
      - White napkins
      - Bomoli Glasses
    - White Plates 27cm

### Equipment Option 'B"

- Handmade Wooden rectangular tables 200cm x75cm or 200cmx150cm
  - Choose your Chair:

White Folding | Gold Napoleon Plexi | White Cross Back | Gold Chivary

- White napkins
- White Plates 27cm
- Bomoli Glasses
- Stainless steel Silver cutlery
- Buffet and bar stations with tablecloths
  - String Lights (if poles exist)
    - Wooden dance floor