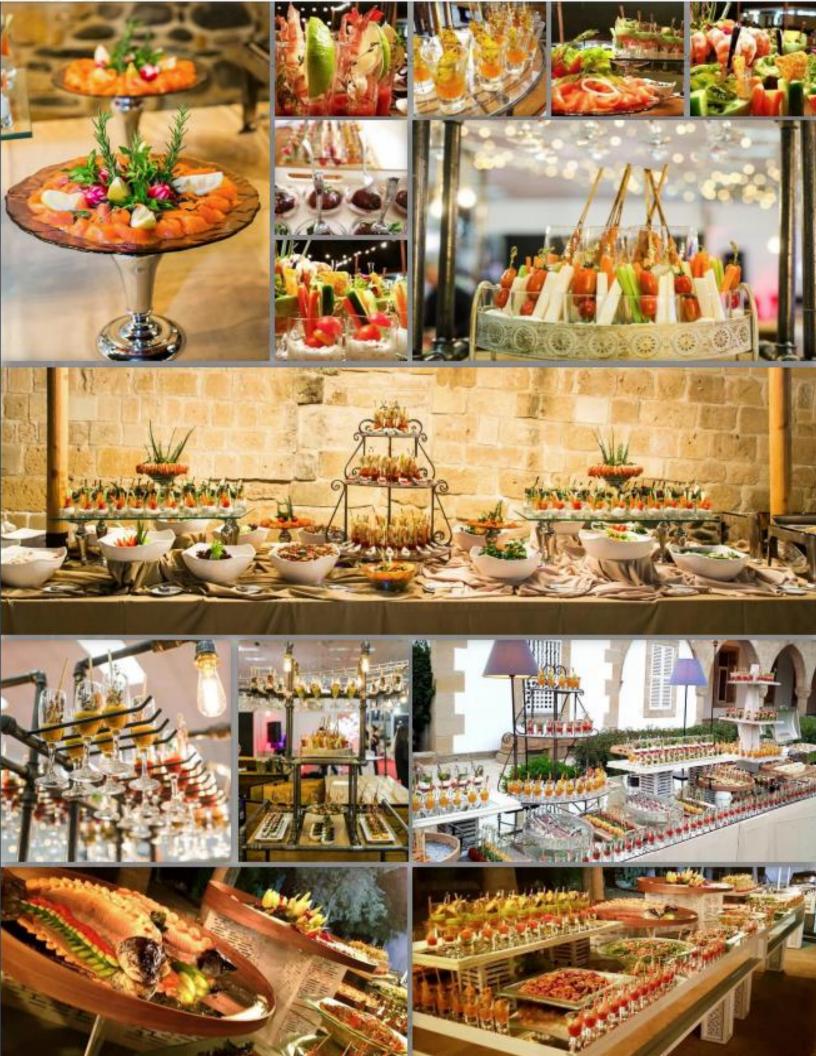

#### **Elegant Displays**

Cold Caribbean Jerk Salmon platter Mint guacamole and nacho bowl Lime bloody prawn bowl Rainbow salad bowl Chicken Mango sauce Mozzarella cherry tomato & olives w/ olive oil & balsamic Shrimp w/ Tomato sauce Shrimp w/ cream cheese & cranberry sauce Beef bites with cranberry sauce Chorizo meat Smoked Turkey Cheeses Edam cheese Gouda cheese Brie cheese **Dried Fruits** Dried figs Dried plums Dried apricot Nuts Cashew nuts Walnuts Almonds Desserts Shot glass with Panna cotta Shot glass with Rainbow chocolate mousse Shot glass with Pistachio mousse Shot glass with Strawberry mousse Shot glass with anari cream, honey and walnuts Shot glass with Lebanese mahalepi