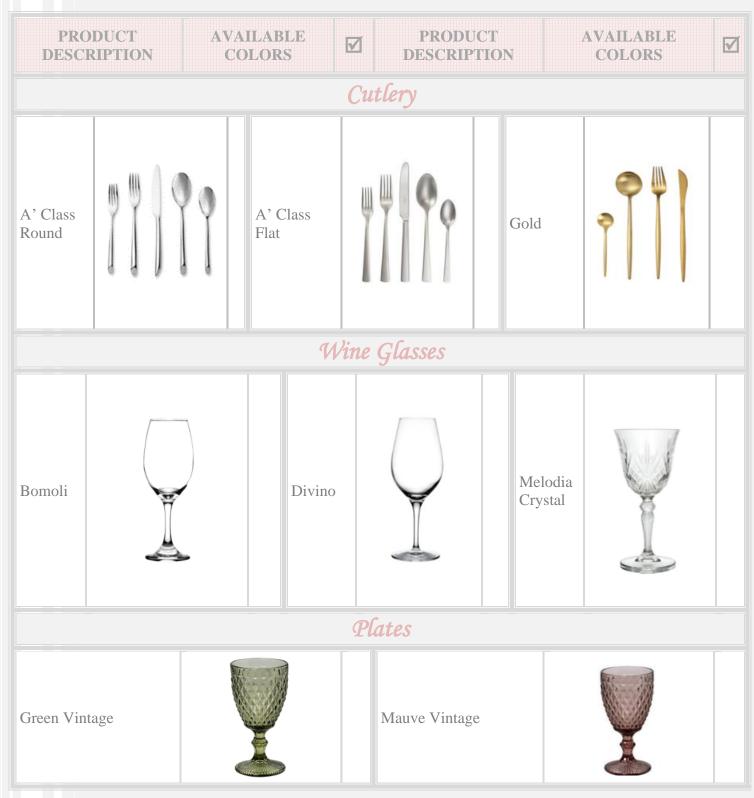

## Choose your Table Setting!

## Equipment Option "A"

- Round tables with white tablecloth
- Buffet and bar stations with tablecloths
  - Stainless steel Silver cutlery
    - White folding chairs
      - White napkins
      - Bomoli Glasses
    - White Plates 27cm

### Equipment Option 'B"

- Handmade Wooden rectangular tables 200cm x75cm or 200cmx150cm
  - Choose your Chair:

White Folding | Gold Napoleon Plexi | White Cross Back | Gold Chivary

- White napkins
- White Plates 27cm
- Bomoli Glasses
- Stainless steel Silver cutlery
- Buffet and bar stations with tablecloths
  - String Lights (if poles exist)
    - Wooden dance floor